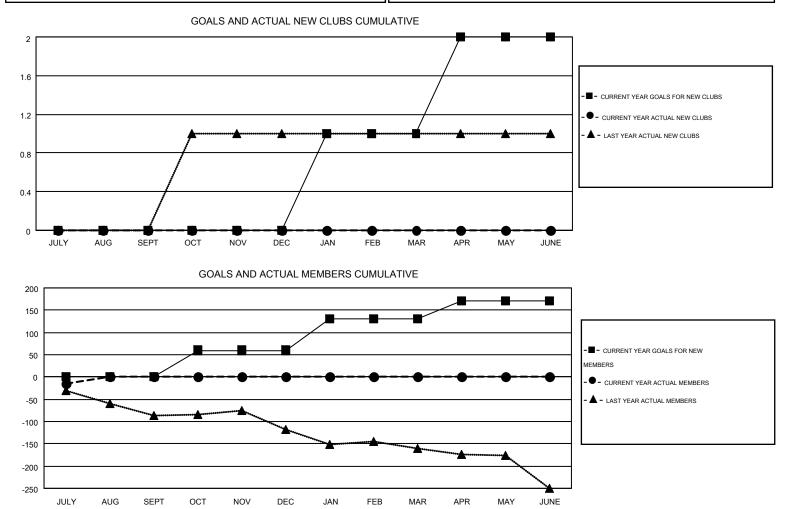

## GMT: DENNIS STEVENSON

| Clubs<br>RESULTS FOR 2016-2017 |   |   |   |   | Members<br>RESULTS FOR 2016-2017 |    |   |    |     |
|--------------------------------|---|---|---|---|----------------------------------|----|---|----|-----|
|                                |   |   |   |   |                                  |    |   |    |     |
| JULY/AUG/SEPT                  | 0 | 0 | 0 | 0 | JULY/AUG/SEPT                    | 0  | 9 | 24 | -15 |
| OCT/NOV/DEC                    | 0 | 0 | 0 | 0 | OCT/NOV/DEC                      | 60 | 0 | 0  | 0   |
| JAN/FEB/MAR                    | 1 | 0 | 0 | 0 | JAN/FEB/MAR                      | 70 | 0 | 0  | 0   |
| APR/MAY/JUNE                   | 1 | 0 | 0 | 0 | APR/MAY/JUNE                     | 40 | 0 | 0  | 0   |